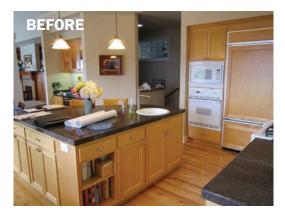

with Neil Kelly Design Consultant Matt White ing kitchen and change the locations of the appliances to encourage a better "flow".

The original kitchen was also lacking in style, fit,

and finish and was starting to show wear. The maple cabinets and granite tile dated the kitchen, so the challenge for Neil Kelly Design Consultant, Matt White, was to update the kitchen and make it more useable.