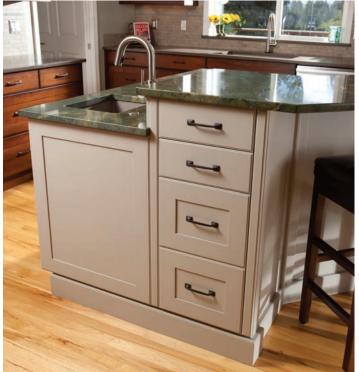

more space for the family of five to come together and allowing a separation between the kitchen workspace," he says. Speaking of the island, notice how the Verde Karzi granite contrasts with the Lagos Blue Caesarstone perimeter countertops. "Matt's design work was insightful and the finished product is gorgeous," says Duke. "Now the quality of the kitchen is in line with the rest of our Craftsman-featured home."