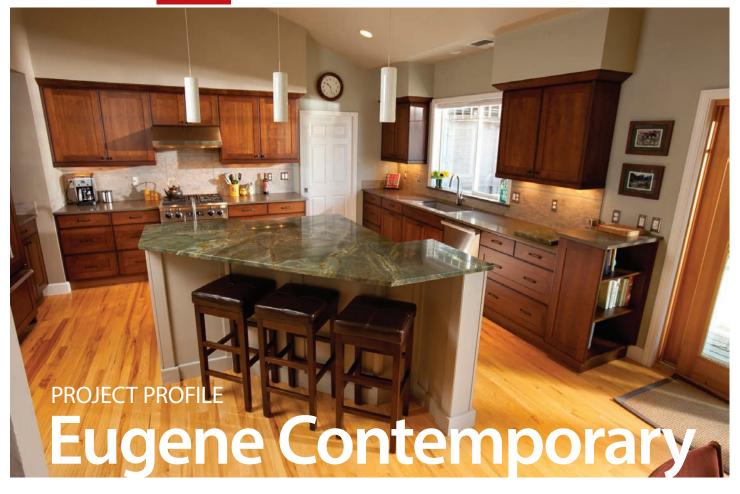

"It was important to incorporate a refined contemporary craftsman style using high quality products, so we chose stylish cabinets with a conversion varnish finish," Matt says. "We mixed granite and engineered stone and chose to add high efficient LED lighting through the kitchen."

more space for the family of five to come together and allowing a separation between the kitchen workspace," he says. Speaking of the island, notice how the Verde Karzi granite contrasts with the Lagos Blue Caesarstone perimeter countertops. "Matt's design work was insightful and the finished product is gorgeous," says Duke. "Now the quality of the kitchen is in line with the rest of our Craftsman-featured home."