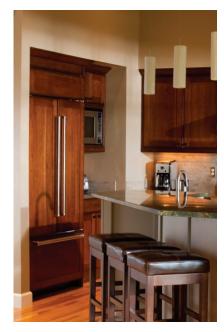

Before they could get to the updated finishes in this Eugene contemporary home, the Neil Kelly crew had to find new homes for the awkwardly placed appliances. "We relocated the new refrigerator so the doors would open easily and the homeowner could maneuver through the work area more efficiently," Matt says. "We enlarged the island giving

**Below:** Maneuvering through the kitchen is a breeze with relocated appliances.

BUILD IT.

LOVE IT.