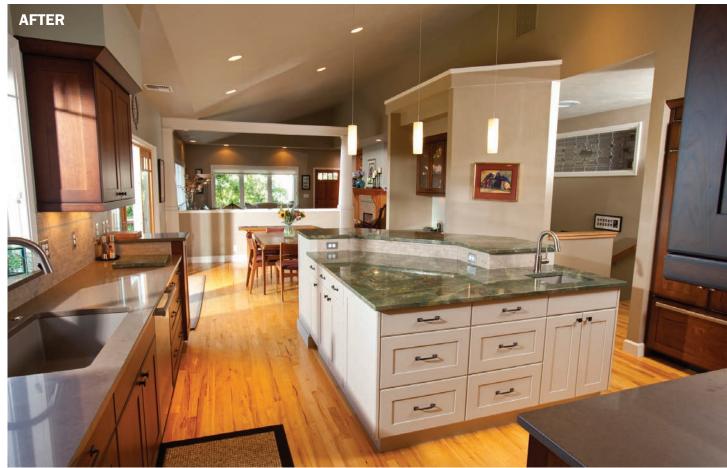

"It was important to incorporate a refined contemporary craftsman style using high quality products, so we chose stylish cabinets with a conversion varnish finish," Matt says. "We mixed granite and engineered stone and chose to add high efficient LED lighting through the kitchen."

Before they could get to the updated finishes in this Eugene contemporary home, the Neil Kelly crew had to find new homes for the awkwardly placed appliances. "We relocated the new refrigerator so the doors would open easily and the homeowner could maneuver through the work area more efficiently," Matt says. "We enlarged the island giving

more space for the family of five to come together and allowing a separation between the kitchen workspace," he says. Speaking of the island, notice how the Verde Karzi granite contrasts with the Lagos Blue Caesarstone perimeter countertops. "Matt's design work was insightful and the finished product is gorgeous," says Duke. "Now the quality of the kitchen is in line with the rest of our Craftsman-featured home."

**Below:** Maneuvering through the kitchen is a breeze with relocated appliances.

BUILD IT.

LOVE IT.