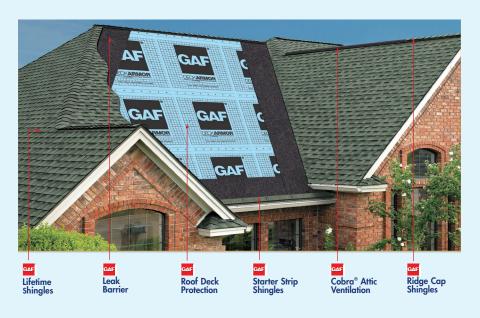

# COMPREHENSIVE, TRANSFERABLE 50-YEAR MANUFACTURER'S WARRANTY\*

# Introducing the Roofing System that Protects Your Home and Your Wallet.



**Your Roof Is More Than Just Shingles!** 

The most important components of your roof are those you can't see. Roof deck protection, attic ventilation and leak barriers are critical to roof performance and longevity. GAF's Lifetime Roofing System, installed by Neil Kelly, provides maximum protection for your home.

Proper attic ventilation controls humidity and roof temperature, extending the life of your roof and making your home more comfortable.

#### The Weather Stopper 3-Part Roof Protection Program

#### Part 1: GAF Lifetime Roofing System



## Part 2: An Excellent Warranty

Our warranty offers you **five times** the up-front coverage versus most standard shingle warranties when you install Lifetime Shingles!\*







\*FOR MATERIAL DEFECT CLAIMS. Installer certification is only for installations covered by GAF system warranties. The word "Lifetime" means for as long as you, the original individual owner(s) of a single-family detached residence [or second owner(s), if coverage was properly transferred during the first 20 years], owns the property where the shingles and accessories were installed. For structures/owners not meeting the above criteria, Lifetime coverage is not applicable. Lifetime LTD Warranty on accessories requires the use of at least three qualifying GAF accessories and the use of Lifetime Shingles.

## Part